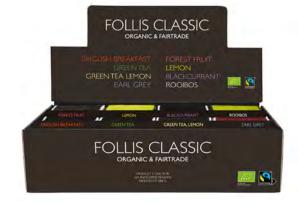

### FOLLIS CLASSIC

**Follis Classic** is a classic double certified tea at a very competitive price.

It is both organic and Fairtrade-certified in eight classical flavours that suit most tea drinkers.

It is a mix of black and green teas, flavoured and unflavoured and caffeine-free Rooibos.

#### ASSORTMENT BOX 160 TEA BAGS

English Breakfast Green Tea Green Tea Lemon Earl Grey Forest Fruit Lemon Blackcurrant Rooibos

The assortment box contains all eight flavours. 20 tea bags in 8 compartments marked with the name of the flavour.

8190

PACKAGING 6 assortment boxes/carton.