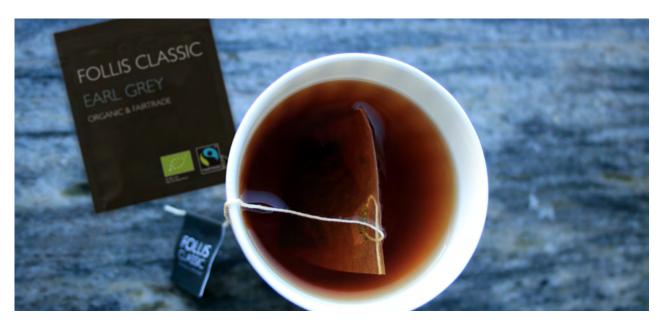

### FOLLIS CLASSIC

**Follis Classic** is a classic double certified tea at a very competitive price.

It is both organic and Fairtrade-certified in eight classical flavours that suit most tea drinkers.

It is a mix of black and green teas, flavoured and unflavoured and caffeine-free Rooibos.

#### 20 TEA BAGS

Black tea English Breakfast Enveloped 8047

Green tea Enveloped 8075

Rooibos Enveloped 8040

Black tea Earl Grey Enveloped 8046

Green tea Lemon Enveloped 8034

Black tea Forest Fruit Enveloped 8026