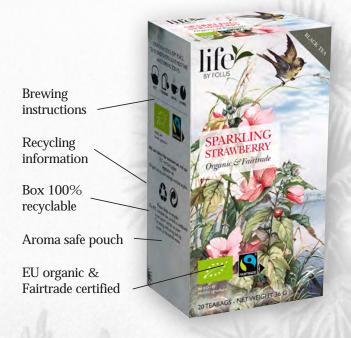

Tea bag and tag tied together with organic cotton thread

Teabag 100% recyclable <

Oxygen bleached tea bags

No metal staples or glue on teabag or tag

#### ASSORTMENT BOX 160 TEA BAGS

Earl Grey Rhubarb Vanilla English Breakfast Rooibos Chai Green Tea Sparkling Strawberry Pear Vanilla Lemon Ginger The assortment box is the perfect solution if you want a nice presentation and a good ready-mixed assortment of flavours. 20 tea bags in 8 compartments marked with the name of the flavour. Contains a blend of black, green and herbal teas.