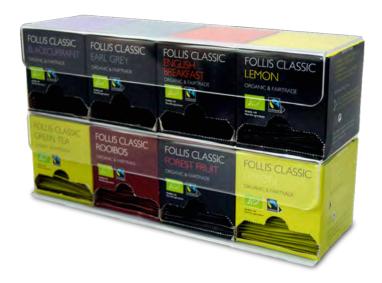

### FOLLIS CLASSIC

**Follis Classic** is a classic double certified tea at a very competitive price.

It is both organic and Fairtrade-certified in eight classical flavours that suit most tea drinkers.

It is a mix of black and green teas, flavoured and unflavoured and caffeine-free Rooibos.

#### ASSORTMENT BOX 160 TEA BAGS

English Breakfast Green Tea Green Tea Lemon Earl Grey Forest Fruit Lemon Blackcurrant Rooibos

The assortment box contains all eight flavours. 20 tea bags in 8 compartments marked with the name of the flavour.

8190

PACKAGING 6 assortment boxes/carton.