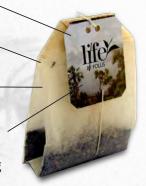

Tea bag and tag tied together with organic cotton thread

Teabag 100% recyclable <

Oxygen bleached tea bags

No metal staples or glue on teabag or tag