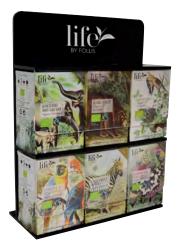

#### PLEXIGLASS STAND FOR SIX BOXES

Presentation stand in plexiglass, especially developed for Life by Follis boxes. Life by Follis' logo printed on the stand.

 $\begin{array}{ll} \mbox{Measurement: Width 250 mm,} \\ \mbox{Hight 333 mm, Depth 110 mm.} \end{array}$ 

2406