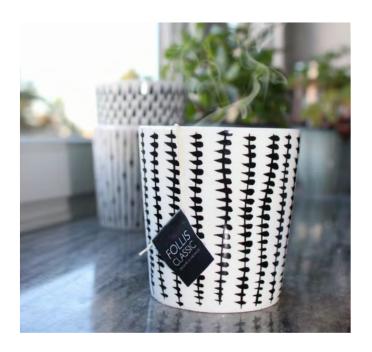

#### TEA MUG - LIFE BY FOLLIS

White porcelain mug of very high quality with our stylish Life by Follis logo. Of course, the mug is microwavable and dishwasher safe.

6 mugs/carton.

8599